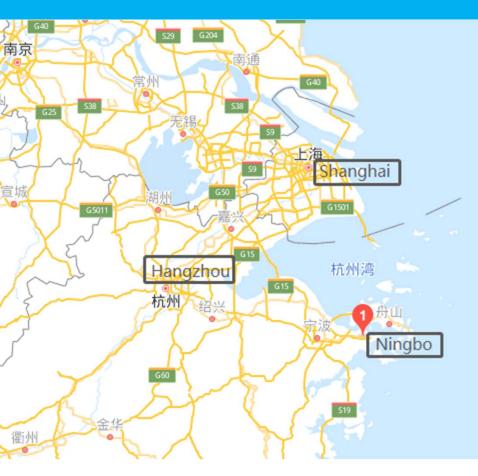

## **COMPANY PROFILE 2024**

- > Company Location: Ningbo city
- > Established in 2014
- > Total 85 employees
- > <u>Main Business:</u>

**Structural Steel Fabrication for:** 

- Mining: Tower, Bridge, Conveyor, Chutes
- Wharf: Catwalk, Bridge, Platform
- Oil & Gas: Pipe Rack, Equipment Support Platform, Ladder, Handrail
- Commercial Building: Column, Beam, Stair
- Amusement Park: Roller Coaster, Water Park
- Stainless Steel / Aluminum Structures
- > Standard: