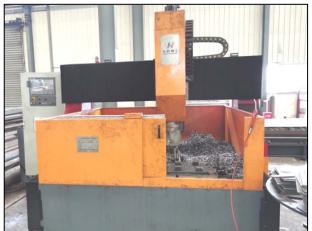

ning: Tower, Bridge, Conveyor, Chutes
- Wharf: Catwalk, Bridge, Platform
- Oil & Gas: Pipe Rack, Equipment Support Platform, Ladder, Handrail
- Commercial Building: Column, Beam, Stair
- Amusement Park: Roller Coaster, Water Park
- Stainless Steel / Aluminum Structures
- > Standard:

ISO9001-2015, AWS D1.1, EN1090







## EN 1090-1







## Heath & Safety Overview

- > International Safety Management
- > Employee Training (Pre-Employment and by Operation)
- > PPE (Head, Eyes, Hearing, Feet)
- > Weekly "Tool Box" meetings and Project risk assessment
- > Monthly Statistic reporting and continuous improvement





#### Fabrication area 9,800m2



#### Painting shop: 3000m2



#### **Handling Equipment**



#### Flame / Plasma Cutting



#### Radial Drill (Ø60mm)



#### CNC Drill (Ø40mm)





#### Saw machine (Ø610mm)



#### Saw machine



#### **End-milling machine**



#### **Beveling machine**



#### Pipe cutting machine



#### **Punch machine**





## Fitting-Up



## <u>Welding</u>





## **Steel Fabrication**





## 3<sup>rd</sup> Party NDT testing



### **Trial Assembly**





## Trial Assembly





#### **Heat Treatment and Stress Release**















#### Sand Blasting / Primer Coating / Top Coating



## Galvanizing / Sanding / Primer Coating / Top Coating





## **Packing**















#### **Tower Structure and Track**





#### **Pre-Heater Support Structure**





## Fluidic Wind Fence and Enclosure Platework





#### Wind Fence Structure





### Flare Stack Derrick Structure





## Oil Lube Skid Structure





## **Module Steel**





## **R