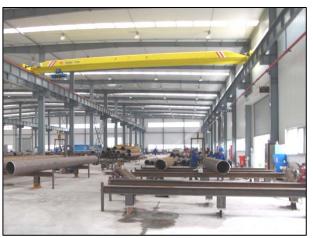

ompany Location: Ningbo city
- > Established in 2014
- > Total 85 employees
- > <u>Main Business:</u>

**Structural Steel Fabrication for:** 

- Mining: Tower, Bridge, Conveyor, Chutes
- Wharf: Catwalk, Bridge, Platform
- Oil & Gas: Pipe Rack, Equipment Support Platform, Ladder, Handrail
- Commercial Building: Column, Beam, Stair
- Amusement Park: Roller Coaster, Water Park
- Stainless Steel / Aluminum Structures
- > Standard:

ISO9001-2015, AWS D1.1, EN1090







## EN 1090-1







## Heath & Safety Overview

- > International Safety Management
- > Employee Training (Pre-Employment and by Operation)
- > PPE (Head, Eyes, Hearing, Feet)
- > Weekly "Tool Box" meetings and Project risk assessment
- > Monthly Statistic reporting and continuous improvement





#### Fabrication area 9,800m2



#### Painting shop: 3000m2



#### **Handling Equipment**



#### Flame / Plasma Cutting



#### Radial Drill (Ø60mm)



#### CNC Drill (Ø40mm)





#### Saw machine (Ø610mm)



#### Saw machine



#### **End-milling machine**



#### **Beveling machine**



#### Pipe cutting machine



#### **Punch machine**





## Fitting-Up



## <u>Welding</u>





## **Steel Fabrication**





## 3<sup>rd</sup> Party NDT testing



### **Trial Assembly**





## Trial Assembly





#### **Heat Treatment and Stress Release**















#### Sand Blasting / Primer Coating / Top Coating



## Galvanizing / Sanding / Primer Coating / Top Coating





## **Packing**















#### **Tower Structure and Track**





#### **Pre-Heater Support Structure**





## Fluidic Wind Fence and Enclosure P