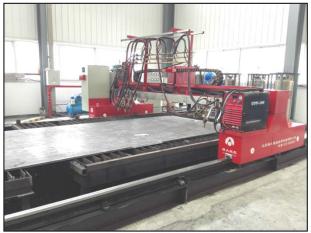

ness:</u>

**Structural Steel Fabrication for:** 

- Mining: Tower, Bridge, Conveyor, Chutes
- Wharf: Catwalk, Bridge, Platform
- Oil & Gas: Pipe Rack, Equipment Support Platform, Ladder, Handrail
- Commercial Building: Column, Beam, Stair
- Amusement Park: Roller Coaster, Water Park
- Stainless Steel / Aluminum Structures
- > Standard:

ISO9001-2015, AWS D1.1, EN1090







## EN 1090-1







## Heath & Safety Overview

- > International Safety Management
- > Employee Training (Pre-Employment and by Operation)
- > PPE (Head, Eyes, Hearing, Feet)
- > Weekly "Tool Box" meetings and Project risk assessment
- > Monthly Statistic reporting and continuous improvement





#### Fabrication area 9,800m2



#### Painting shop: 3000m2



#### **Handling Equipment**



#### Flame / Plasma Cutting



#### Radial Drill (Ø60mm)



#### CNC Drill (Ø40mm)





#### Saw machine (Ø610mm)



#### Saw machine



#### **End-milling machine**



#### **Beveling machine**



#### Pipe cutting machine



#### **Punch machine**





## Fitting-Up



## <u>Welding</u>





## **Steel Fabrication**





## 3<sup>rd</sup> Party NDT testing



### **Trial Assembly**





## Trial Assembly





#### **Heat Treatment and Stress Release**















#### Sand Blasting / Primer Coating / Top Coating



## Galvanizing / Sanding / Primer Coating / Top Coating





## **Packing**















#### **Tower Structure and Track**





#### **Pre-Heater Support Structure**





## Fluidic Wind Fence and Enclosure Platework





#### Wind Fence Structure





### Flare Stack Derrick Structure





## Oil L