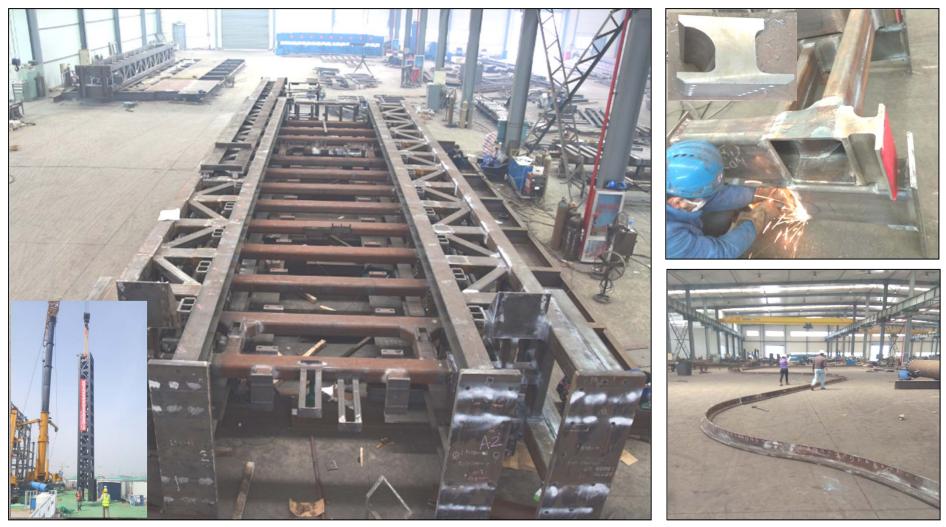

Statistic reporting and continuous improvement





#### Fabrication area 9,800m2



#### Painting shop: 3000m2



#### **Handling Equipment**



#### Flame / Plasma Cutting



#### Radial Drill (Ø60mm)



#### CNC Drill (Ø40mm)





#### Saw machine (Ø610mm)



#### Saw machine



#### **End-milling machine**



#### **Beveling machine**



#### Pipe cutting machine



#### **Punch machine**





## Fitting-Up



## <u>Welding</u>





## **Steel Fabrication**





## 3<sup>rd</sup> Party NDT testing



### **Trial Assembly**





## Trial Assembly





#### **Heat Treatment and Stress Release**















#### Sand Blasting / Primer Coating / Top Coating



## Galvanizing / Sanding / Primer Coating / Top Coating





## **Packing**















#### **Tower Structure and Track**





#### **Pre-Heater Support Structure**





## Fluidic Wind Fence and Enclosure Platework





#### Wind Fence Structure





### Flare Stack Derrick Structure





## Oil Lube Skid Structure





## **Module Steel**





## **Reefer Racks**









## **Conveyor Steel**





#### **Conveyor System - Bridge Structure Assembly & Erection**





#### **Conveyor System - Roller Bracket Fabrication**





**Bracket 3D Model** 



**Bracket Packing** 



#### **Conveyor System - Chutes (Platework)**





#### **Chute Fabrication & Packing**



### **Aluminum and Stainless Steel Components for Ride House**





## **Stainless Steel for SURF Ride**





## **Steel Roller Coaster**





## Water Park Support Steel





## <u>Water park – Safari Slide</u>





### Water Park RideHouse





## *