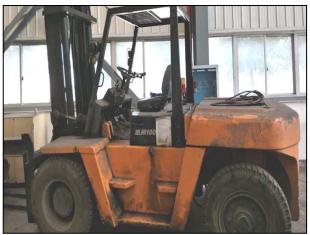

l 85 employees
- > <u>Main Business:</u>

**Structural Steel Fabrication for:** 

- Mining: Tower, Bridge, Conveyor, Chutes
- Wharf: Catwalk, Bridge, Platform
- Oil & Gas: Pipe Rack, Equipment Support Platform, Ladder, Handrail
- Commercial Building: Column, Beam, Stair
- Amusement Park: Roller Coaster, Water Park
- Stainless Steel / Aluminum Structures
- > Standard:

ISO9001-2015, AWS D1.1, EN1090







## EN 1090-1







## Heath & Safety Overview

- > International Safety Management
- > Employee Training (Pre-Employment and by Operation)
- > PPE (Head, Eyes, Hearing, Feet)
- > Weekly "Tool Box" meetings and Project risk assessment
- > Monthly Statistic reporting and continuous improvement





#### Fabrication area 9,800m2



#### Painting shop: 3000m2



#### **Handling Equipment**



#### Flame / Plasma Cutting



#### Radial Drill (Ø60mm)



#### CNC Drill (Ø40mm)





#### Saw machine (Ø610mm)



#### Saw machine



#### **End-milling machine**



#### **Beveling machine**



#### Pipe cutting machine



#### **Punch machine**





## Fitting-Up



## <u>Welding</u>





## **Steel Fabrication**





## 3<sup>rd</sup> Party NDT testing



### **Trial Assembly**





## Trial Assembly





#### **Heat Treatment and Stress Release**















#### Sand Blasting / Primer Coating / Top Coating



## Galvanizing / Sanding / Primer Coating / Top Coating





## **Packing**















#### **Tower Structure and Track**





#### **Pre-Heater Support Structure**





## Fluidic Wind Fence and Enclosure Platework





#### Wind Fence Structure





### Flare Stack