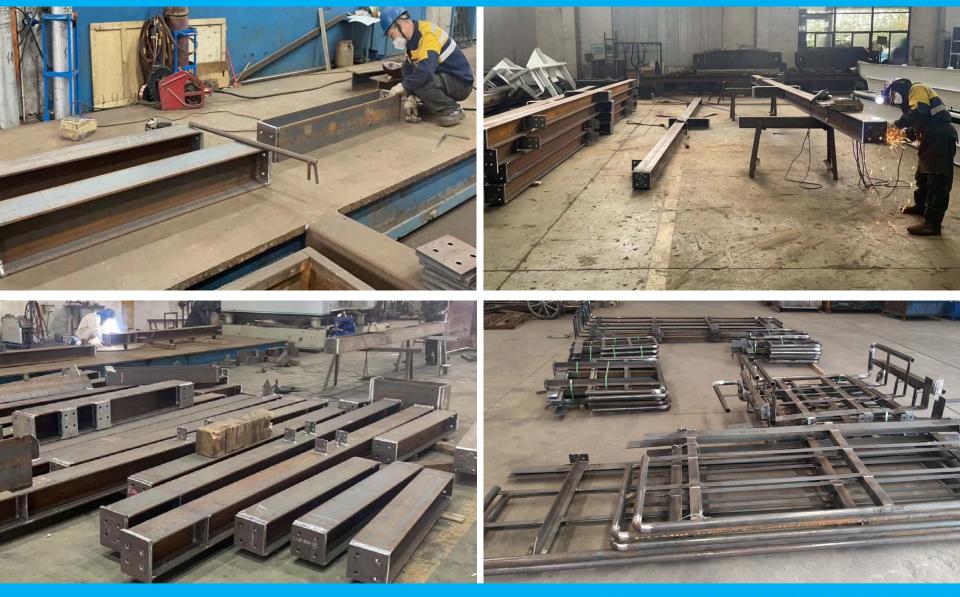

less Steel / Aluminum Structures
- > Standard:

ISO9001-2015, AWS D1.1, EN1090







## EN 1090-1







## Heath & Safety Overview

- > International Safety Management
- > Employee Training (Pre-Employment and by Operation)
- > PPE (Head, Eyes, Hearing, Feet)
- > Weekly "Tool Box" meetings and Project risk assessment
- > Monthly Statistic reporting and continuous improvement





#### Fabrication area 9,800m2



#### Painting shop: 3000m2



#### **Handling Equipment**



#### Flame / Plasma Cutting



#### Radial Drill (Ø60mm)



#### CNC Drill (Ø40mm)





#### Saw machine (Ø610mm)



#### Saw machine



#### **End-milling machine**



#### **Beveling machine**



#### Pipe cutting machine



#### **Punch machine**





## Fitting-Up



## <u>Welding</u>





## **Steel Fabrication**





## 3<sup>rd</sup> Party NDT testing



### **Trial Assembly**





## Trial Assembly





#### **Heat Treatment and Stress Release**















#### Sand Blasting / Primer Coating / Top Coating



## Galvanizing / Sanding / Primer Coating / Top Coating





## **Packing**















#### **Tower Structure and Track**





#### **Pre-Heater Support Structure**





## Fluidic Wind Fence and Enclosure Platework





#### Wind Fence Structure





### Flare Stack Derrick Structure





## Oil Lube Skid Structure





## **Module Steel**





## **Reefer Racks**









## **Conveyor Steel**





#### **Conveyor System - Bridge Structure Assembly & Erection**





#### **Conveyor System - Roller Bracket Fabrication**





**Bracket 3D Model** 



**Bracket Packing** 



#### **Con