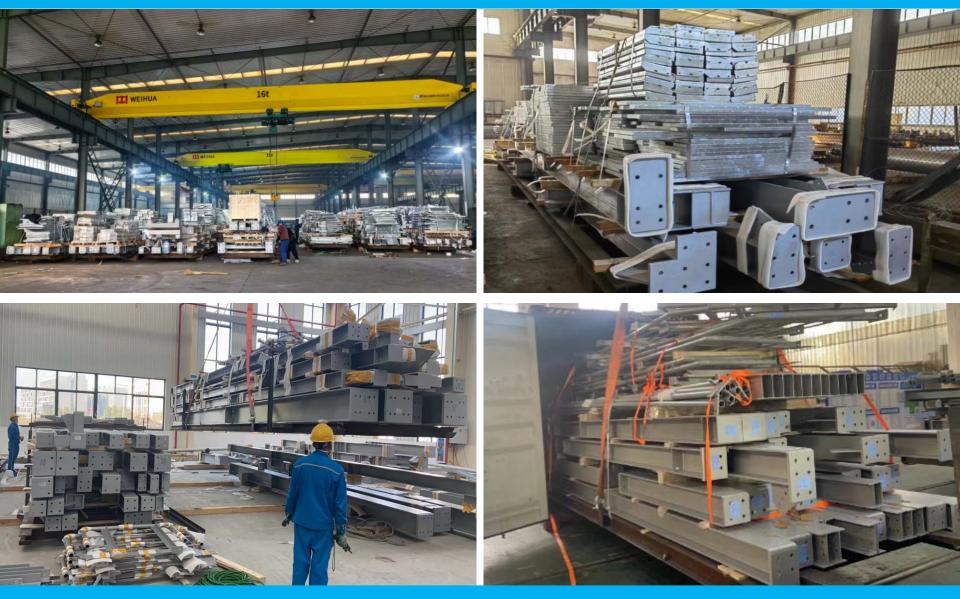

and Project risk assessment
- > Monthly Statistic reporting and continuous improvement





#### Fabrication area 9,800m2



#### Painting shop: 3000m2



#### **Handling Equipment**



#### Flame / Plasma Cutting



#### Radial Drill (Ø60mm)



#### CNC Drill (Ø40mm)





#### Saw machine (Ø610mm)



#### Saw machine



#### **End-milling machine**



#### **Beveling machine**



#### Pipe cutting machine



#### **Punch machine**





## Fitting-Up



## <u>Welding</u>





## **Steel Fabrication**





## 3<sup>rd</sup> Party NDT testing



### **Trial Assembly**





## Trial Assembly





#### **Heat Treatment and Stress Release**















#### Sand Blasting / Primer Coating / Top Coating



## Galvanizing / Sanding / Primer Coating / Top Coating





## **Packing**















#### **Tower Structure and Track**





#### **Pre-Heater Support Structure**





## Fluidic Wind Fence and Enclosure Platework





#### Wind Fence Structure





### Flare Stack Derrick Structure





## Oil Lube Skid Structure





## **Module Steel**





## **Reefer Racks**









## **Conveyor Steel**





#### **Conveyor System - Bridge Structure Assembly & Erection**





#### **Conveyor System - Roller Bracket Fabrication**





**Bracket 3D Model** 



**Bracket Packing** 



#### **Conveyor System - Chutes (Platework)**





#### **Chute Fabrication & Packing**



### **Aluminum and Stainless Steel Components for Ride House**





## **Stainless Steel for SURF Ride**





## **Steel Roller Coaster**





## Water Park Support Steel





## <u>Water park – Safari Slide</u>