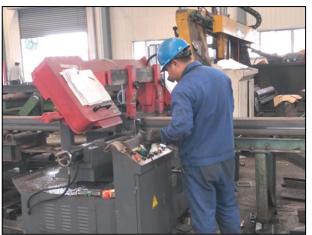

alk, Bridge, Platform
- Oil & Gas: Pipe Rack, Equipment Support Platform, Ladder, Handrail
- Commercial Building: Column, Beam, Stair
- Amusement Park: Roller Coaster, Water Park
- Stainless Steel / Aluminum Structures
- > Standard:

ISO9001-2015, AWS D1.1, EN1090







## EN 1090-1







## Heath & Safety Overview

- > International Safety Management
- > Employee Training (Pre-Employment and by Operation)
- > PPE (Head, Eyes, Hearing, Feet)
- > Weekly "Tool Box" meetings and Project risk assessment
- > Monthly Statistic reporting and continuous improvement





#### Fabrication area 9,800m2



#### Painting shop: 3000m2



#### **Handling Equipment**



#### Flame / Plasma Cutting



#### Radial Drill (Ø60mm)



#### CNC Drill (Ø40mm)





#### Saw machine (Ø610mm)



#### Saw machine



#### **End-milling machine**



#### **Beveling machine**



#### Pipe cutting machine



#### **Punch machine**





## Fitting-Up



## <u>Welding</u>





## **Steel Fabrication**





## 3<sup>rd</sup> Party NDT testing



### **Trial Assembly**





## Trial Assembly





#### **Heat Treatment and Stress Release**















#### Sand Blasting / Primer Coating / Top Coating



## Galvanizing / Sanding / Primer Coating / Top Coating





## **Packing**















#### **Tower Structure and Track**





#### **Pre-Heater Support Structure**





## Fluidic Wind Fence and Enclosure Platework





#### Wind Fence Structure





### Flare Stack Derrick Structure





## Oil Lube Skid Structure





## **Module Steel**





## **Reefer Racks**









## **Conveyor Steel**





#