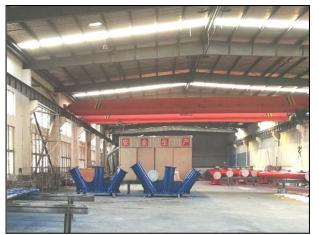

> Established in 2014
- > Total 85 employees
- > <u>Main Business:</u>

**Structural Steel Fabrication for:** 

- Mining: Tower, Bridge, Conveyor, Chutes
- Wharf: Catwalk, Bridge, Platform
- Oil & Gas: Pipe Rack, Equipment Support Platform, Ladder, Handrail
- Commercial Building: Column, Beam, Stair
- Amusement Park: Roller Coaster, Water Park
- Stainless Steel / Aluminum Structures
- > Standard:

ISO9001-2015, AWS D1.1, EN1090







## EN 1090-1







## Heath & Safety Overview

- > International Safety Management
- > Employee Training (Pre-Employment and by Operation)
- > PPE (Head, Eyes, Hearing, Feet)
- > Weekly "Tool Box" meetings and Project risk assessment
- > Monthly Statistic reporting and continuous improvement





#### Fabrication area 9,800m2



#### Painting shop: 3000m2



#### **Handling Equipment**



#### Flame / Plasma Cutting



#### Radial Drill (Ø60mm)



#### CNC Drill (Ø40mm)





#### Saw machine (Ø610mm)



#### Saw machine



#### **End-milling machine**



#### **Beveling machine**



#### Pipe cutting machine



#### **Punch machine**





## Fitting-Up



## <u>Welding</u>





## **Steel Fabrication**





## 3<sup>rd</sup> Party NDT testing



### **Trial Assembly**





## Trial Assembly





#### **Heat Treatment and Stress Release**















#### Sand Blasting / Primer Coating / Top Coating



## Galvanizing / Sanding / Primer Coating / Top Coating





## **Packing**















#### **Tower Structure and Track**





#### **Pre-Heater Support Structure**





## Fluidic Wind Fence and Enclosure Platework





#### Wind Fence