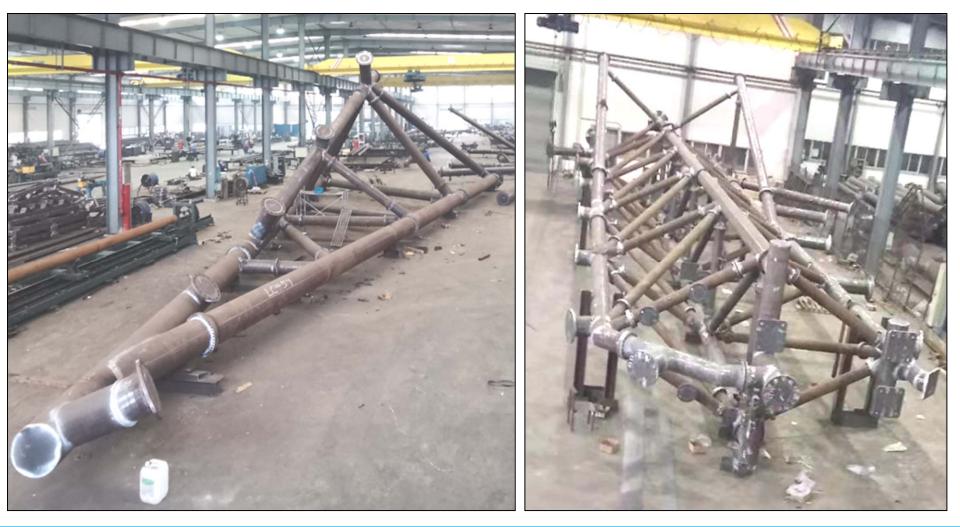

N 1090-1







## Heath & Safety Overview

- > International Safety Management
- > Employee Training (Pre-Employment and by Operation)
- > PPE (Head, Eyes, Hearing, Feet)
- > Weekly "Tool Box" meetings and Project risk assessment
- > Monthly Statistic reporting and continuous improvement





#### Fabrication area 9,800m2



#### Painting shop: 3000m2



#### **Handling Equipment**



#### Flame / Plasma Cutting



#### Radial Drill (Ø60mm)



#### CNC Drill (Ø40mm)





#### Saw machine (Ø610mm)



#### Saw machine



#### **End-milling machine**



#### **Beveling machine**



#### Pipe cutting machine



#### **Punch machine**





## Fitting-Up



## <u>Welding</u>





## **Steel Fabrication**





## 3<sup>rd</sup> Party NDT testing



### **Trial Assembly**





## Trial Assembly





#### **Heat Treatment and Stress Release**















#### Sand Blasting / Primer Coating / Top Coating



## Galvanizing / Sanding / Primer Coating / Top Coating





## **Packing**















#### **Tower Structure and Track**





#### **Pre-Heater Support Structure**





## Fluidic Wind Fence and Enclosure Platework





#### Wind Fence Structure





### Flare Stack Derrick Structure





## Oil Lube Skid Structure





## **Module Steel**





## **Reefer Racks**









## **Conveyor Steel**





#### **Conveyor System - Bridge Structure Assembly & Erection**





#### **Conveyor System - Roller Bracket Fabrication**





**Bracket 3D Model** 



**Bracket Packing** 



#### **Conveyor System - Chutes (Platework)**





#### **Chute Fabrication & Packing**



### **Alu