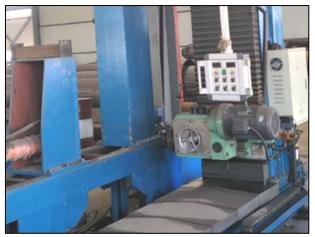

s: Pipe Rack, Equipment Support Platform, Ladder, Handrail
- Commercial Building: Column, Beam, Stair
- Amusement Park: Roller Coaster, Water Park
- Stainless Steel / Aluminum Structures
- > Standard:

ISO9001-2015, AWS D1.1, EN1090







## EN 1090-1







## Heath & Safety Overview

- > International Safety Management
- > Employee Training (Pre-Employment and by Operation)
- > PPE (Head, Eyes, Hearing, Feet)
- > Weekly "Tool Box" meetings and Project risk assessment
- > Monthly Statistic reporting and continuous improvement





#### Fabrication area 9,800m2



#### Painting shop: 3000m2



#### **Handling Equipment**



#### Flame / Plasma Cutting



#### Radial Drill (Ø60mm)



#### CNC Drill (Ø40mm)





#### Saw machine (Ø610mm)



#### Saw machine



#### **End-milling machine**



#### **Beveling machine**



#### Pipe cutting machine



#### **Punch machine**





## Fitting-Up



## <u>Welding</u>





## **Steel Fabrication**





## 3<sup>rd</sup> Party NDT testing



### **Trial Assembly**





## Trial Assembly





#### **Heat Treatment and Stress Release**















#### Sand Blasting / Primer Coating / Top Coating



## Galvanizing / Sanding / Primer Coating / Top Coating





## **Packing**















#### **Tower Structure and Track**





#### **Pre-Heater Support Structure**





## Fluidic Wind Fence and Enclosure Platework





#### Wind Fence Structure





### Flare Stack Derrick Structure





## Oil Lube Skid Structure





## **Module Steel**





## **Reefer Racks**









## **Conveyor Steel**





#### **Conveyor System - Bridge S