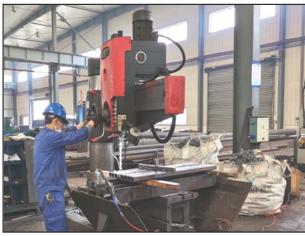

Fabrication for:** 

- Mining: Tower, Bridge, Conveyor, Chutes
- Wharf: Catwalk, Bridge, Platform
- Oil & Gas: Pipe Rack, Equipment Support Platform, Ladder, Handrail
- Commercial Building: Column, Beam, Stair
- Amusement Park: Roller Coaster, Water Park
- Stainless Steel / Aluminum Structures
- > Standard:

ISO9001-2015, AWS D1.1, EN1090







## EN 1090-1







## Heath & Safety Overview

- > International Safety Management
- > Employee Training (Pre-Employment and by Operation)
- > PPE (Head, Eyes, Hearing, Feet)
- > Weekly "Tool Box" meetings and Project risk assessment
- > Monthly Statistic reporting and continuous improvement





#### Fabrication area 9,800m2



#### Painting shop: 3000m2



#### **Handling Equipment**



#### Flame / Plasma Cutting



#### Radial Drill (Ø60mm)



#### CNC Drill (Ø40mm)





#### Saw machine (Ø610mm)



#### Saw machine



#### **End-milling machine**



#### **Beveling machine**



#### Pipe cutting machine



#### **Punch machine**





## Fitting-Up



## <u>Welding</u>





## **Steel Fabrication**





## 3<sup>rd</sup> Party NDT testing



### **Trial Assembly**





## Trial Assembly





#### **Heat Treatment and Stress Release**















#### Sand Blasting / Primer Coating / Top Coating



## Galvanizing / Sanding / Primer Coating / Top Coating





## **Packing**















#### **Tower Structure and Track**





#### **Pre-Heater Support Structure**





## Fluidic Wind Fence and Enclosure Platework





#### Wind Fence Structure





### Flare Stack Derrick Structure





## Oil Lube Skid Structure





## **