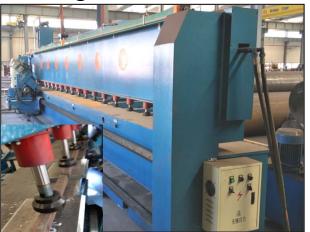

rt Platform, Ladder, Handrail
- Commercial Building: Column, Beam, Stair
- Amusement Park: Roller Coaster, Water Park
- Stainless Steel / Aluminum Structures
- > Standard:

ISO9001-2015, AWS D1.1, EN1090







## EN 1090-1







## Heath & Safety Overview

- > International Safety Management
- > Employee Training (Pre-Employment and by Operation)
- > PPE (Head, Eyes, Hearing, Feet)
- > Weekly "Tool Box" meetings and Project risk assessment
- > Monthly Statistic reporting and continuous improvement





#### Fabrication area 9,800m2



#### Painting shop: 3000m2



#### **Handling Equipment**



#### Flame / Plasma Cutting



#### Radial Drill (Ø60mm)



#### CNC Drill (Ø40mm)





#### Saw machine (Ø610mm)



#### Saw machine



#### **End-milling machine**



#### **Beveling machine**



#### Pipe cutting machine



#### **Punch machine**





## Fitting-Up



## <u>Welding</u>





## **Steel Fabrication**





## 3<sup>rd</sup> Party NDT testing



### **Trial Assembly**





## Trial Assembly





#### **Heat Treatment and Stress Release**















#### Sand Blasting / Primer Coating / Top Coating



## Galvanizing / Sanding / Primer Coating / Top Coating





## **Packing**















#### **Tower Structure and Track**





#### **Pre-Heater Support Structure**





## Fluidic Wind Fence and Enclosure Platework





#### Wind Fence Structure





### Flare Stack Derrick Structure





## Oil Lube Skid Structure





## **Module Steel**





## **Reefer Racks**









## **Conveyor Steel**





#### **Conveyor System - Bridge Structure Assembly & Erection*