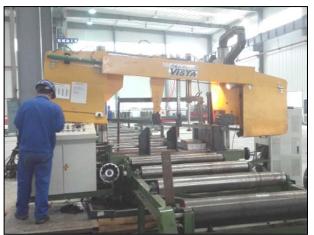

Chutes
- Wharf: Catwalk, Bridge, Platform
- Oil & Gas: Pipe Rack, Equipment Support Platform, Ladder, Handrail
- Commercial Building: Column, Beam, Stair
- Amusement Park: Roller Coaster, Water Park
- Stainless Steel / Aluminum Structures
- > Standard:

ISO9001-2015, AWS D1.1, EN1090







## EN 1090-1







## Heath & Safety Overview

- > International Safety Management
- > Employee Training (Pre-Employment and by Operation)
- > PPE (Head, Eyes, Hearing, Feet)
- > Weekly "Tool Box" meetings and Project risk assessment
- > Monthly Statistic reporting and continuous improvement





#### Fabrication area 9,800m2



#### Painting shop: 3000m2



#### **Handling Equipment**



#### Flame / Plasma Cutting



#### Radial Drill (Ø60mm)



#### CNC Drill (Ø40mm)





#### Saw machine (Ø610mm)



#### Saw machine



#### **End-milling machine**



#### **Beveling machine**



#### Pipe cutting machine



#### **Punch machine**





## Fitting-Up



## <u>Welding</u>





## **Steel Fabrication**





## 3<sup>rd</sup> Party NDT testing



### **Trial Assembly**





## Trial Assembly





#### **Heat Treatment and Stress Release**















#### Sand Blasting / Primer Coating / Top Coating



## Galvanizing / Sanding / Primer Coating / Top Coating





## **Packing**















#### **Tower Structure and Track**





#### **Pre-Heater Support Structure**





## Fluidic Wind Fence and Enclosure Platework





#### Wind Fence Structure





### Flare Stack Derrick Structure





## Oil Lube Skid Structure





## **Module Steel**





## **Reefer Racks**









## **Con